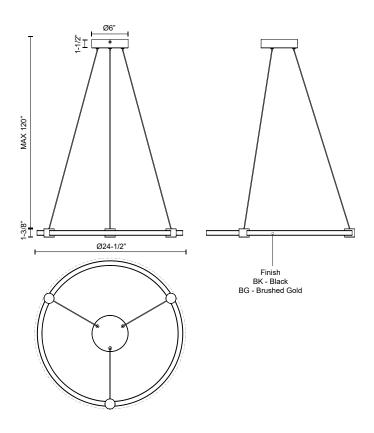

## **SPECIFICATION DETAILS**

 $\ensuremath{^{\star}}$  For custom options, consult factory for details.

| Fixture Dimensions     | D24-1/2" x H1-3/8"                                         |
|------------------------|------------------------------------------------------------|
| Light Source           | LED with DC Driver                                         |
| Wattage                | 31W                                                        |
| Total Lumens           | 2040lm                                                     |
| Delivered Lumens       | 1140lm*                                                    |
| Voltage                | 120V                                                       |
| Color Temperature      | 3000K                                                      |
| CRI (Ra)               | 90CRI                                                      |
| Optional Color Temps   | 2700K - 5000K Available, Minimum Order Quantities<br>Apply |
| LED Rated Life         | 50,000 hours                                               |
| Dimming                | 100% - 10%, TRIAC or ELV Dimmer (Not Included)             |
| Diffuser Details       | Clear Acrylic Exterior/White Silicone Interior             |
| Adjustable             | Yes                                                        |
| Wire Length            | 120" Max                                                   |
| Wire Type              | Black                                                      |
| Minimum Hang Height    | 12"                                                        |
| Location               | Dry                                                        |
| Warranty               | 5 Years                                                    |
| Illumination Direction | Up/Down                                                    |
| Canopy Dimensions      | D6" x H1-1/2"                                              |