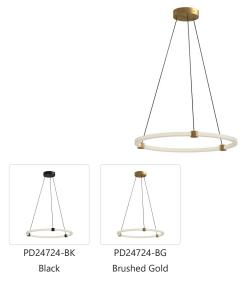

## **DESCRIPTION**

The Bruni Collection answers many requests for classic, modern shapes combined with ample lighting. These completely adjustable rings allow for completely customized styling that s all your own. Available in two sophisticated finishes, the acrylic ribbed texture of each circular lamp provides sufficient lighting for even the darkest rooms in your home